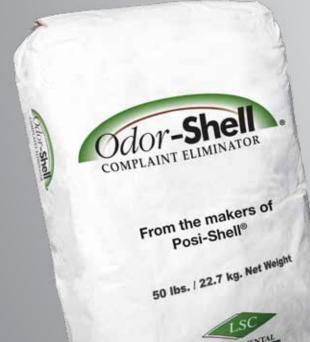

## From the makers of Posi-Shell®

## How it works...

- Seals odors at the source
- Foundational material naturally filters odor
- Aggressive odor neutralizing component tackles foulest offenders
- Slow release mechanism allows for long-term results

## Why use Odor-Shell?

- Eliminates unnecessary complaints and fines
- Fits your budget
- Versatile durability
- Simple to implement

To order or for more information Call: 800-800-7671

LSC Environmental Products, LLC 2183 Pennsylvania Ave. Apalachin, New York 13732 (800)-800-7671 www.lscenv.com